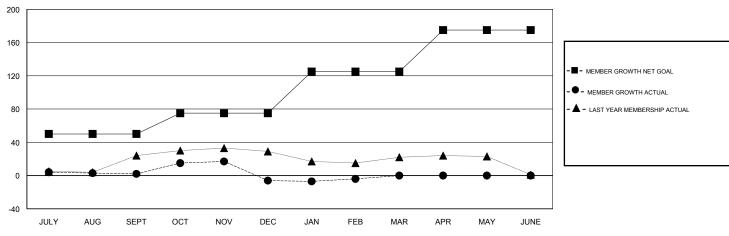

## GOALS AND ACTUAL MEMBERS CUMULATIVE

| DROPPED CLUBS: 1  DROPPED MEMBERS |    | 15 CLUBS OF 28 ADDED 1 OR MORE<br>NEW MEMBERS | GENDER DISTRIBUTION  MALE 411 (63.82%)  FEMALE 233 (36.18%)  Women Percentage Fiscal Year Goal: 40% |     |
|-----------------------------------|----|-----------------------------------------------|-----------------------------------------------------------------------------------------------------|-----|
| DECEASED                          | 3  | CLICK HERE FOR CUMULATIVE                     | TOTAL FAMILY UNIT MEMBERS                                                                           | 105 |
| CLUB CANCELLED                    | 0  | MEMBERSHIP DATA                               |                                                                                                     | F.4 |
| OTHER                             | 53 |                                               | FAMILY MEMBERS PAYING HALF DUES                                                                     | 54  |
| TOTAL                             | 56 |                                               |                                                                                                     |     |