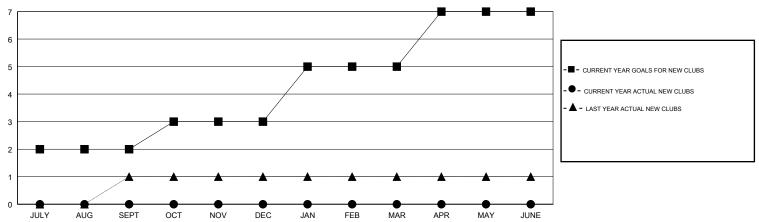

sfers) |
| JULY/AUG/SEPT | 2             | 0         | 0             | JULY/AUG/SEPT         | 50                        | 16                      | 13                                           |
| OCT/NOV/DEC   | 1             | 0         | 0             | OCT/NOV/DEC           | 25                        | 25                      | 31                                           |
| JAN/FEB/MAR   | 2             | 0         | 1             | JAN/FEB/MAR           | 50                        | 16                      | 12                                           |
| APR/MAY/JUNE  | 2             | 0         | 0             | APR/MAY/JUNE          | 50                        | 0                       | 0                                            |

## GOALS AND ACTUAL NEW CLUBS CUMULATIVE



## GOALS AND ACTUAL MEMBERS CUMULATIVE



| DROPPED CLUBS: 1  DROPPED MEMBERS |    | 15 CLUBS OF 28 ADDED 1 OR MORE<br>NEW MEMBERS | GENDER DISTRIBUTION  MALE 411 (63.82%)  FEMALE 233 (36.18%)  Women Percentage Fiscal Year Goal: 40% |     |
|-----------------------------------|----|-----------------------------------------------|-----------------------------------------------------------------------------------------------------|-----|
| DECEASED                          | 3  | CLICK HERE FOR CUMULATIVE                     | TOTAL FAMILY UNIT MEMBERS                                                                           | 105 |
| CLUB CANCELLED                    | 0  | MEMBERSHIP DATA                               |